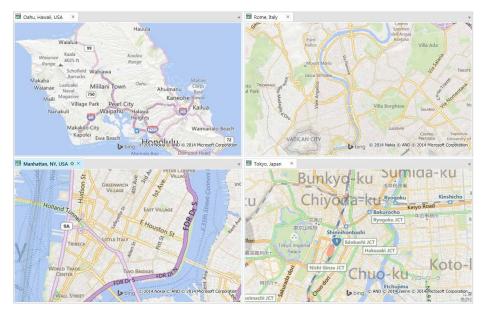

Examples of Microsoft Bing mapping from around the world.

The maps are available with the click of a button!

FOR MORE INFORMATION, INCLUDING TO DOWNLOAD THE FREE TRIAL OF MAPINFO® PRO, VISIT OUR WEB SITE AT HTTP://WWW.MAPINFO.COM