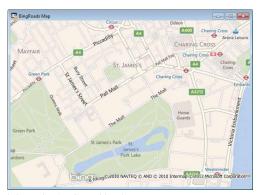

Left: The "Move Map to" feature. Right, the Bing roads layer showing Central London.

The data is delivered to MapInfo Pro in the form of map tiles. Mapping servers that work in this way are known as Tile Servers and are an efficient way to deliver background mapping data across the Internet.