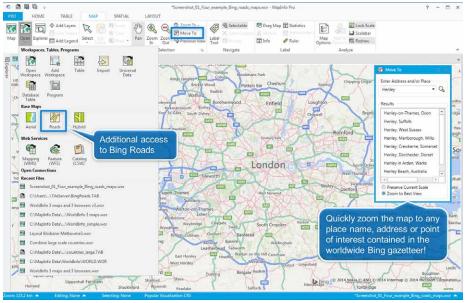

### **Product overview**

The MapInfo Premium Service option provides MapInfo Pro Users with additional access to Bing® Road maps, and a very handy "Move Map to" capability. As the mapping is provided as a service, this is an alternative to purchasing data that must be downloaded or installed from DVDs

#### **BENEFITS**

- Broad coverage: High quality maps for most areas of the world
- Up-to-date reference maps: The background data is constantly being updated
- Low cost: Very cost effective source of worldwide background mapping
- Low effort: No need install and manage the data
- Improved ease of use!
   Quickly zoom the map to any place name, address or point of interest in the Bing service gazetteer!