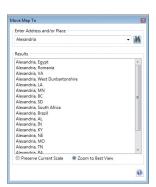

Left: The "Move Map to" feature. Right, the Bing roads layer showing Central London.

The data is delivered to MapInfo Pro in the form of map tiles. Mapping servers that work in this way are known as Tile Servers and are an efficient way to deliver background mapping data across the Internet.